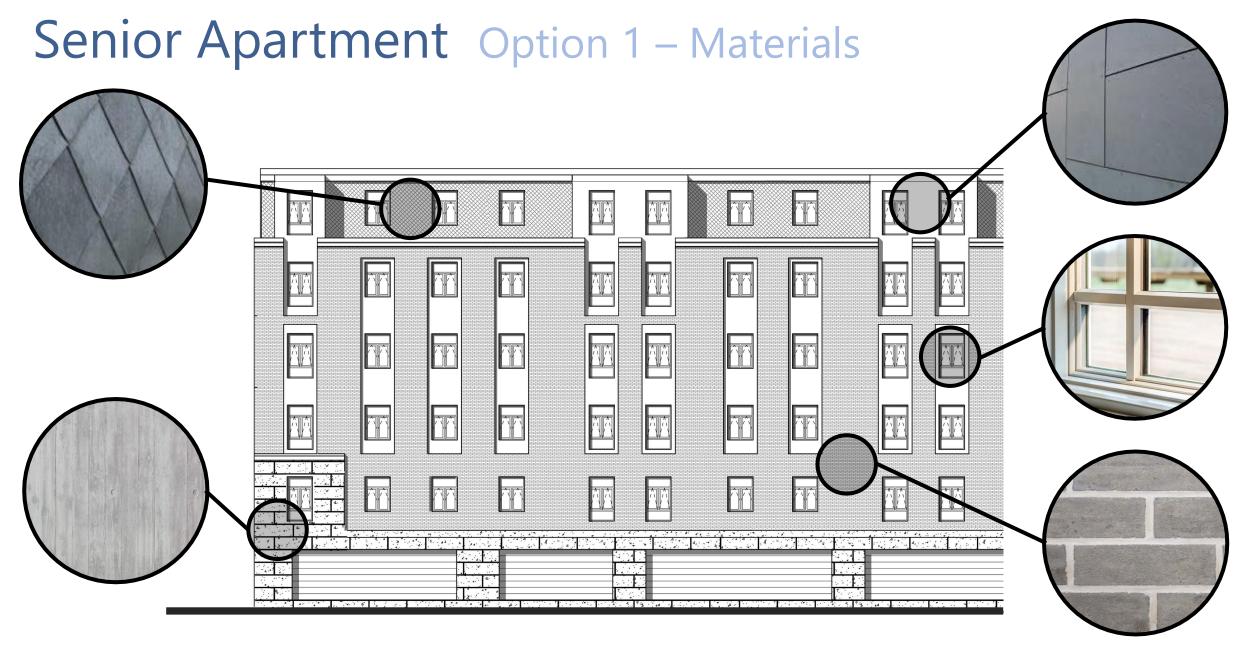

North Street / Boston Avenue



Cotting Street



Boston Avenue



### Building Exteriors Neighborhood Elements









# Building Exteriors – Family Townhouses

### Family Townhouses Similar Projects











# Family Townhouses



# Building Exteriors – Family Apartment

### Family Apartments Similar Projects





### Family Apartment Proportions



### Family Apartment Base



## Family Apartment Grouping





### Family Apartment



### Building Exteriors – Senior Apartment

## Senior Apartment Similar Project









#### Senior Apartment Option 1 – Proportions



### Senior Apartment Option 1 – Base



### Senior Apartment Option 1 – Middle



### Senior Apartment Option 1 – Top



### Senior Apartment Option 1 – Bay Windows



#### Senior Apartment Option 1 – Window Grouping





### Senior Apartment Option 1



### Senior Apartment Option 2 – Proportions



### Senior Apartment Option 2 - Base



### Senior Apartment Option 2 - Upper



#### Senior Apartment Option 2 - Bay Windows



#### Senior Apartment Option 2 - Window Recesses





### Senior Apartment Option 4



# Project Schedule Update

### Project Schedule Community Meetings





#### **Thank You!**

Q & A