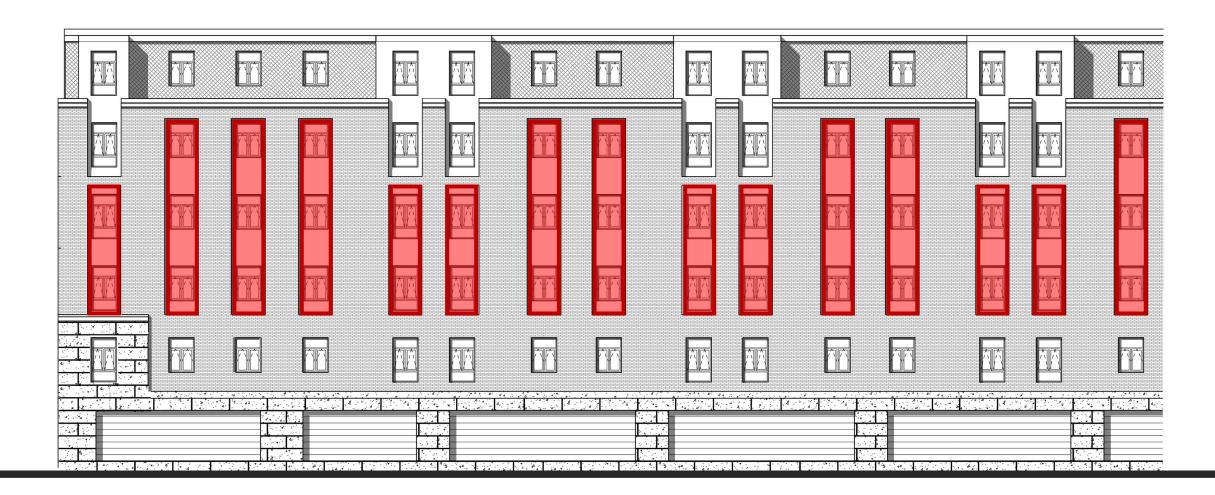

North Street / Boston Avenue



Cotting Street



Boston Avenue



### Building Exteriors Neighborhood Elements









# Building Exteriors – Family Townhouses

### Family Townhouses Similar Projects











# Family Townhouses



# Building Exteriors – Family Apartment

### Family Apartments Similar Projects





### Family Apartment Proportions



### Family Apartment Base



## Family Apartment Grouping





### Family Apartment



### Building Exteriors – Senior Apartment

## Senior Apartment Similar Project









#### Senior Apartment Option 1 – Proportions



### Senior Apartment Option 1 – Base



### Senior Apartment Option 1 – Middle



### Senior Apartment Option 1 – Top



### Senior Apartment Option 1 – Bay Windows



#### Senior Apartment Option 1 – Window Grouping





### Senior Apartment Option 1



### Senior Apartment Option 2 – Proportions



### Senior Apartment Option 2 - Base



### Senior Apartment Option 2 - Upper



#### Senior Apartment Option 2 - Bay Windows



#### Senior Apartment Option 2 - Window Recesses





### Senior Apartment Option 4



# Project Schedule Update

### Project Schedule Community Meetings





#### **Thank You!**

Q & A