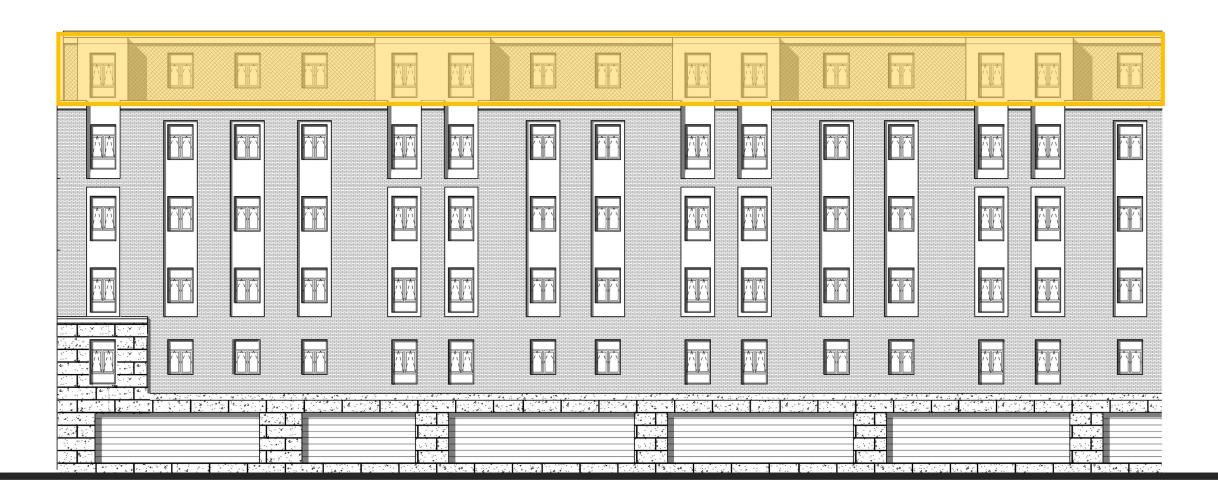

od Fabric



\*From Medford Community Preservation Plan



Mystic Valley Parkway



Auburn Street



North Street / Boston Avenue



Cotting Street



Boston Avenue



### Building Exteriors Neighborhood Elements









# Building Exteriors – Family Townhouses

### Family Townhouses Similar Projects











# Family Townhouses



# Building Exteriors – Family Apartment

### Family Apartments Similar Projects





### Family Apartment Proportions



### Family Apartment Base



## Family Apartment Grouping





### Family Apartment



### Building Exteriors – Senior Apartment

## Senior Apartment Similar Project









#### Senior Apartment Option 1 – Proportions



### Senior Apartment Option 1 – Base



### Senior Apartment Option 1 – Middle



### Senior Apartment Option 1 – Top



### Senior Apartment Option 1 – Bay Windows



#### Senior Apartment Option 1 – Window Grouping





### Senior Apartment Option 1



### Senior Apartment Option 2 – Proportions



### Senior Apartment Option 2 - Base



### Senior Apartment Option 2 - Upper



#### Senior Apartment Option 2 - Bay Windows



#### Senior Apartment Option 2 - Window Recesses





### Senior Apartment Option 4



# Project Schedule Update

### Project Schedule Community Meetings





#### **Thank You!**

Q & A