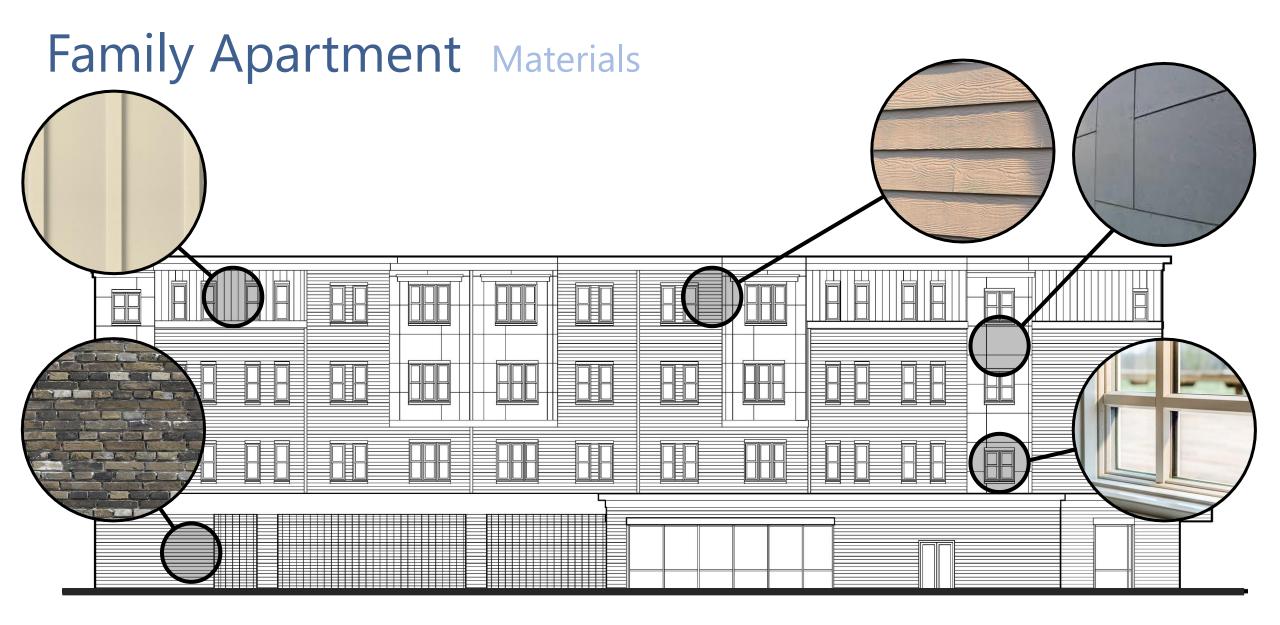

urendhra**Architectural Associate





### Agenda

#### **Building Exteriors Development**

- The Neighborhood
- Family Townhouses
- Family Apartment
- Senior Apartment

#### **Project Schedule Update**



## Building Exteriors – The Neighborhood

### Building Exteriors Neighborhood Fabric



\*From Medford Community Preservation Plan



Mystic Valley Parkway



Auburn Street



North Street / Boston Avenue



Cotting Street



Boston Avenue



### Building Exteriors Neighborhood Elements









# Building Exteriors – Family Townhouses

### Family Townhouses Similar Projects











# Family Townhouses



# Building Exteriors – Family Apartment

### Family Apartments Similar Projects





### Family Apartment Proportions



### Family Apartment Base



## Family Apartment Grouping





### Family Apartment



### Building Exteriors – Senior Apartment

## Senior Apartment Similar Project









#### Senior Apartment Option 1 – Proportions



### Senior Apartment Option 1 – Base



### Senior Apartment Option 1 – Middle



### Senior Apartment Option 1 – Top



### Senior Apartment Option 1 – Bay Windows



#### Senior Apartment Option 1 – Window Grouping





### Senior Apartment Option 1



### Senior Apartment Option 2 – Proportions



### Senior Apartment Option 2 - Base



### Senior Apartment Option 2 - Upper



#### Senior Apartment Option 2 - Bay Windows



#### Senior Apartment Option 2 - Window Recesses





### Senior Apartment Option 4



# Project Schedule Update

### Project Schedule Community Meetings





#### **Thank You!**

Q & A